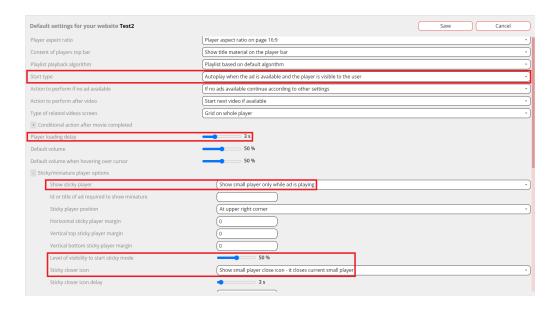

# onnetwork.tv

Using more player's on website

1. When using more than 1 player on a page, we recommend using it with single article videos and an additional playlist or widget at the bottom of the page, which will start automatically with the thumbnail providing the advertisement, while the video will only start when it is visible and the playlist/widget stops providing the thumbnail.

Follow this link to see how such settings work [Example]

#### First, go to Website Option



and select the options shown in the appendix.



## Then go to the website desktop/mobile settings



### and set those options as marked below





# Then configure in **playlist** desktop/mobile settings



# and set those options as marked below