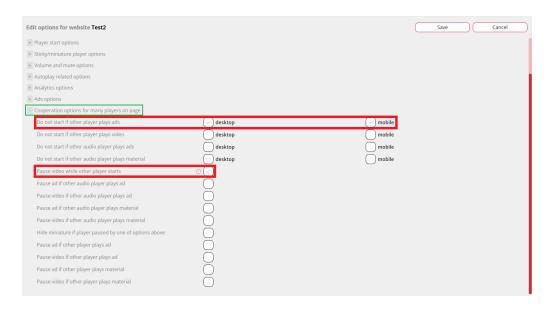

# onnetwork.tv

Using more player's on website

1. When using more than 1 player on a page, we recommend using it with single article videos and an additional playlist or widget at the bottom of the page, which will start automatically with the thumbnail providing the advertisement, while the video will only start when it is visible and the playlist/widget stops providing the thumbnail.

Follow this link to see how such settings work [Example]

#### First, go to Website Option



and select the options shown in the appendix.



## Then go to the website desktop/mobile settings



### and set those options as marked below





# Then configure in **playlist** desktop/mobile settings



# and set those options as marked below