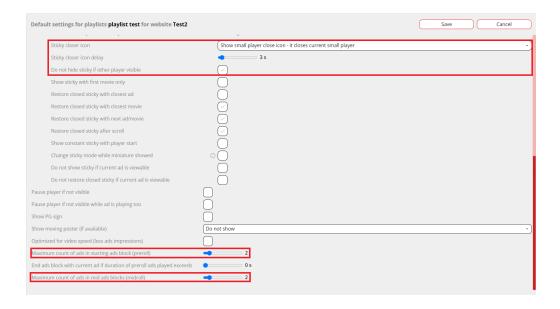

# Then configure in **playlist** desktop/mobile settings

# and set those options as marked below