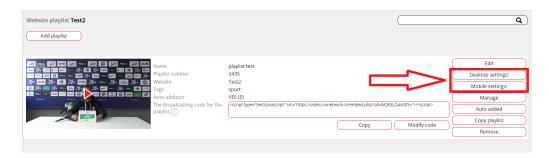

# onnetwork.tv

Using more player's on website

1. When using more than 1 player on a page, we recommend using it with single article videos and an additional playlist or widget at the bottom of the page, which will start automatically with the thumbnail providing the advertisement, while the video will only start when it is visible and the playlist/widget stops providing the thumbnail.

Follow this link to see how such settings work [Example]

#### First, go to Website Option



and select the options shown in the appendix.



## Then go to the website desktop/mobile settings



### and set those options as marked below





# Then configure in **playlist** desktop/mobile settings



# and set those options as marked below