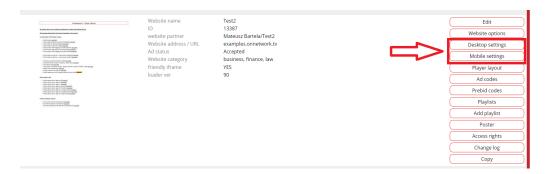

# onnetwork.tv

Using more player's on website

1. When using more than 1 player on a page, we recommend using it with single article videos and an additional playlist or widget at the bottom of the page, which will start automatically with the thumbnail providing the advertisement, while the video will only start when it is visible and the playlist/widget stops providing the thumbnail.

Follow this link to see how such settings work [Example]

#### First, go to Website Option



and select the options shown in the appendix.



## Then go to the website desktop/mobile settings



### and set those options as marked below





# Then configure in **playlist** desktop/mobile settings



# and set those options as marked below