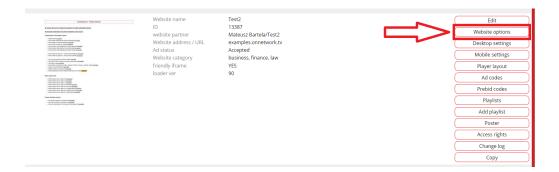

# onnetwork.tv

Using more player's on website

1. When using more than 1 player on a page, we recommend using it with single article videos and an additional playlist or widget at the bottom of the page, which will start automatically with the thumbnail providing the advertisement, while the video will only start when it is visible and the playlist/widget stops providing the thumbnail.

Follow this link to see how such settings work [Example]

#### First, go to Website Option



and select the options shown in the appendix.



## Then go to the website desktop/mobile settings



### and set those options as marked below





# Then configure in **playlist** desktop/mobile settings



# and set those options as marked below