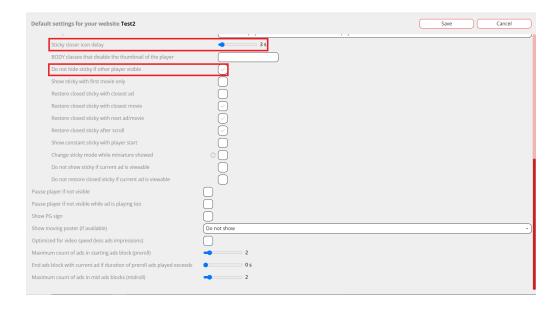

## Then go to the website desktop/mobile settings

### and set those options as marked below