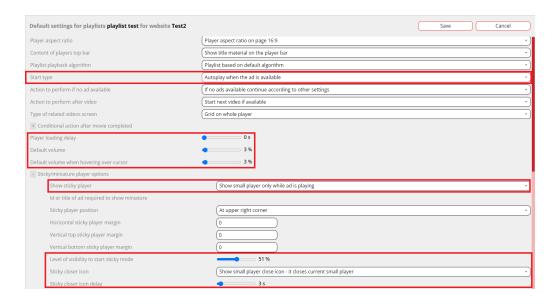

# Then configure in **playlist** desktop/mobile settings

# and set those options as marked below